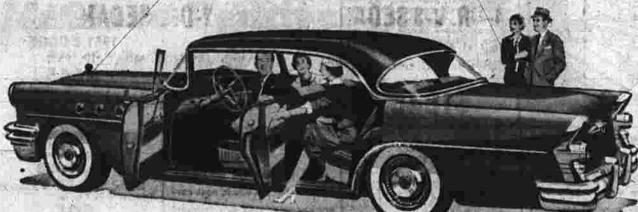

## Hottest news in Hardtops is the 4-Door Riviera

Why take anything less than the sensation of the year?

WHEN you learn what's been done in the auto-mobile pictured here, you can easily see why this beauty is winning rave notices coast to coast. Buick engineers took the hardtop body design that has been growing tremendously in popularity over the past aix years - and gave it four doors instead

Simple? Sure—to all outward appearances. But it took a brand-new kind of body with wholly new structural principles to do it—to bring this long-awaited new kind of automobile to the public

in volume numbers and at popular prices. For this is a free hardtop-with the sleek and racy look of a Convertible, because there are no center posts in the window areas on either side.

And now it has front doors for the front-seat passengers -and rear doors for the rear-seat passengers -plus room increased to the size of a full Sedan.

you can be sure, to hinge all four doors at their forward edges for greater safety, and more ease of

So it looks like Buick has scooped the industry again—and come up with the hottest news in hardtops since Buick originated the first two-door

HOTTEST NEWS IN AUTOMATIC DRIVES

IS VARIABLE PITCH DYNAFLOW

It's the world's first transmission with the switch-pitch principle of the modern airplane's variable pitch propeller. You get better gas mileage in cruising. You switch the pitch just by pressing the gas pedal—and get lightning-like response for getaway, or for a sudden safety-surge of accelerating power. It's the performance thrill of the year, Standard on ROADMASIES, optional on other Series at no mose extra cost them.